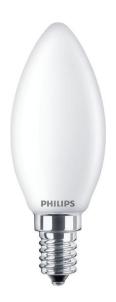

## Classic LEDCandle ND 6.5-60W B35 E14 840 FR

Featuring a classic heritage design, Classic filament LED candles and lusters combine the familiar shapes of classic incandescent candle or luster with the benefits of the long lasting LED technology. They deliver beautiful, decorative warm-white light while saving around 90% on energy costs compared with traditional light candles and lusters.