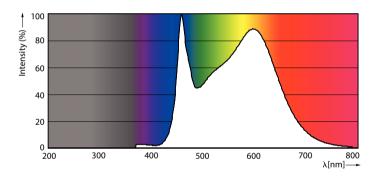

----------------|
| Full product code  | 871869964924100                          |
| Order product name | Classic LEDCandle ND 6.5-60W B35 E14 840 |
|                    | FR                                       |
| EAN/UPC - Product  | 8718699649241                            |
| Order code         | 929002028302                             |

| Numerator - Quantity Per Pack   | 1            |
|---------------------------------|--------------|
| Numerator - Packs per outer box | 10           |
| Material Nr. (12NC)             | 929002028302 |
| Net Weight (Piece)              | 0.014 kg     |

#### Dimensional drawing



Candle B35 60W 806lm 4000K E14 NDFrosted

# Product D C Classic LEDCandle ND 6.5-60W B35 E14 840 FR 35 mm 97 mm

#### Photometric data







LEDbulb 6,5-60W E14 P45



LEDbulb 6,5-60W E14 P45

## Classic filament LED candles and lusters

#### Lifetime





LEDbulb 6,5-60W E14 B35

LEDbulb 6,5-60W E14 B35



© 2020 Signify Holding All rights reserved. Signify does not give any representation or warranty as to the accuracy or completeness of the information included herein and shall not be liable for any action in reliance thereon. The information presented in this document is not intended as any commercial offer and does not form part of any quotation or contract, unless otherwise agreed by Signify. Philips and the Philips Shield Emblem are registered trademarks of Koninklijke Philips N.V.