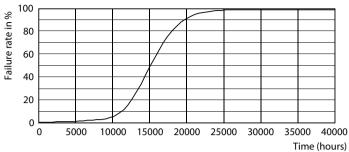

#### Lifetime

LEDbulb 6,5-60W E14 B35

LEDbulb 6,5-60W E14 B35

© 2020 Signify Holding All rights reserved. Signify does not give any representation or warranty as to the accuracy or completeness of the information included herein and shall not be liable for any action in reliance thereon. The information presented in this document is not intended as any commercial offer and does not form part of any quotation or contract, unless otherwise agreed by Signify. Philips and the Philips Shield Emblem are registered trademarks of Koninklijke Philips N.V.