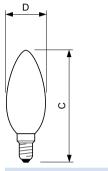

#### Dimensional drawing

Candle B35 60W 806lm 4000K E14 NDFrosted

# Product D C Classic LEDCandle ND 6.5-60W B35 E14 840 FR 35 mm 97 mm