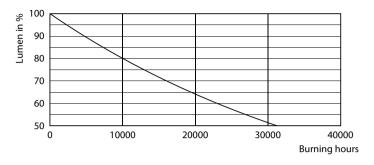

#### Lifetime

LEDbulb 6,5-60W E14 B35

LEDbulb 6,5-60W E14 B35

© 2020 Signify Holding All rights reserved. Signify does not give any representation or warranty as to the accuracy or completeness of the information included herein and shall not be liable for any action in reliance thereon. The information presented in this document is not intended as any commercial offer and does not form part of any quotation or contract, unless otherwise agreed by Signify. Philips and the Philips Shield Emblem are registered trademarks of Koninklijke Philips N.V.