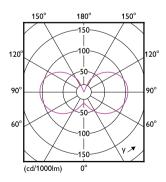

|------------------------------------------|
| Full product code  | 871869964924100                          |
| Order product name | Classic LEDCandle ND 6.5-60W B35 E14 840 |
|                    | FR                                       |
| EAN/UPC - Product  | 8718699649241                            |
| Order code         | 929002028302                             |

| Numerator - Quantity Per Pack   | 1            |
|---------------------------------|--------------|
| Numerator - Packs per outer box | 10           |
| Material Nr. (12NC)             | 929002028302 |
| Net Weight (Piece)              | 0.014 kg     |

#### Dimensional drawing



Candle B35 60W 806lm 4000K E14 NDFrosted

# Product D C Classic LEDCandle ND 6.5-60W B35 E14 840 FR 35 mm 97 mm

#### Photometric data







LEDbulb 6,5-60W E14 P45



LEDbulb 6,5-60W E14 P45

## Classic filament LED candles and lusters

#### Lifetime





LEDbulb 6,5-60W E14 B35

LEDbulb 6,5-60W E14 B35



© 2020 Signify Holding All rights reserved. Signify does not give any representation or warranty as to the accuracy or completeness of the information included herein and shall not be liable for any action in reliance thereon. The information presented in this document is not intended as any commercial offer and does not form part of any quotation or contract, unless otherwise agreed by Signify. Philips and the Philips Shield Emblem are registered trademarks of Koninklijke Philips N.V.